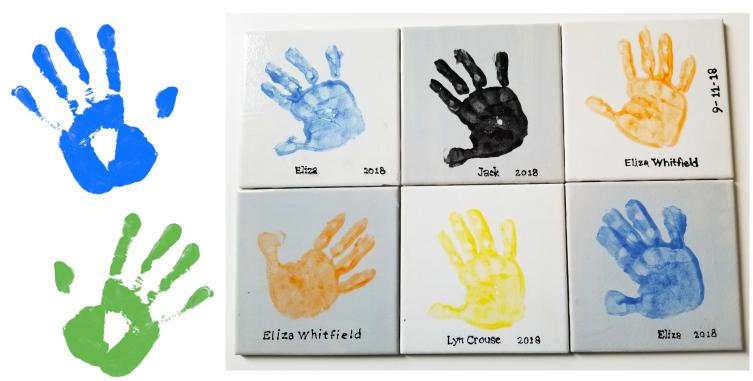

Please direct any questions to Director Lyn Crouse by phone at 440-322-0244 or email at lyn.crouse@elyrialibrary.org.

Here are just a few samples of some of our hand print tiles. Reserve one of your own today!